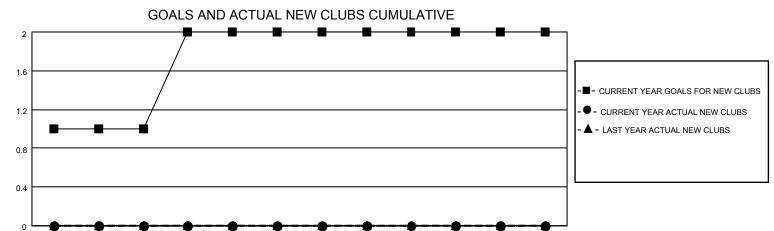

## District 25 G

| Clubs                 |               |           |               | Members               |                        |                         |                                                    |  |  |
|-----------------------|---------------|-----------|---------------|-----------------------|------------------------|-------------------------|----------------------------------------------------|--|--|
| RESULTS FOR 2020-2021 |               |           |               | RESULTS FOR 2020-2021 |                        |                         |                                                    |  |  |
| QUARTER               | NEW CLUB GOAL | NEW CLUBS | DROPPED CLUBS | QUARTER MEME          | BER GROWTH NET<br>GOAL | MEMBER GROWTH<br>ACTUAL | DROPPED<br>MEMBERS ACTUAL<br>(including transfers) |  |  |
| JULY/AUG/SEPT         | 1             | 0         | 0             | JULY/AUG/SEPT         | 0                      | 24                      | 24                                                 |  |  |
| OCT/NOV/DEC           | 1             | 0         | 0             | OCT/NOV/DEC           | 0                      | 12                      | 11                                                 |  |  |
| JAN/FEB/MAR           | 0             | 0         | 0             | JAN/FEB/MAR           | 0                      | 0                       | 0                                                  |  |  |
| APR/MAY/JUNE          | 0             | 0         | 0             | APR/MAY/JUNE          | 0                      | 0                       | 0                                                  |  |  |