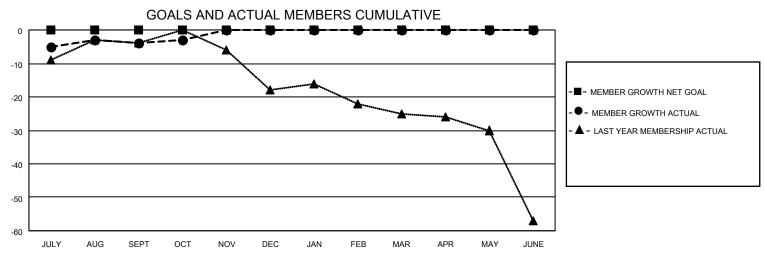

## District 25 G

| Clubs                 |               |           |               | Members               |                        |                         |                                                    |  |  |
|-----------------------|---------------|-----------|---------------|-----------------------|------------------------|-------------------------|----------------------------------------------------|--|--|
| RESULTS FOR 2020-2021 |               |           |               | RESULTS FOR 2020-2021 |                        |                         |                                                    |  |  |
| QUARTER               | NEW CLUB GOAL | NEW CLUBS | DROPPED CLUBS | QUARTER MEME          | BER GROWTH NET<br>GOAL | MEMBER GROWTH<br>ACTUAL | DROPPED<br>MEMBERS ACTUAL<br>(including transfers) |  |  |
| JULY/AUG/SEPT         | 1             | 0         | 0             | JULY/AUG/SEPT         | 0                      | 24                      | 24                                                 |  |  |
| OCT/NOV/DEC           | 1             | 0         | 0             | OCT/NOV/DEC           | 0                      | 12                      | 11                                                 |  |  |
| JAN/FEB/MAR           | 0             | 0         | 0             | JAN/FEB/MAR           | 0                      | 0                       | 0                                                  |  |  |
| APR/MAY/JUNE          | 0             | 0         | 0             | APR/MAY/JUNE          | 0                      | 0                       | 0                                                  |  |  |